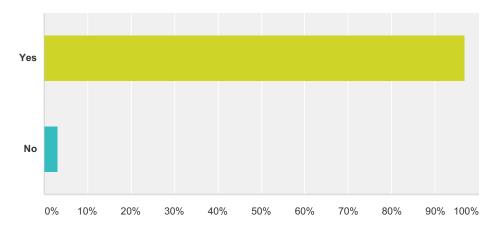

## Q4 Was your pharmacist able to answer your questions to your satisfaction?

| Answer Choices         | Responses         |
|------------------------|-------------------|
| Yes                    | <b>96.95%</b> 159 |
| No                     | <b>3.05%</b> 5    |
| Total Respondents: 164 |                   |