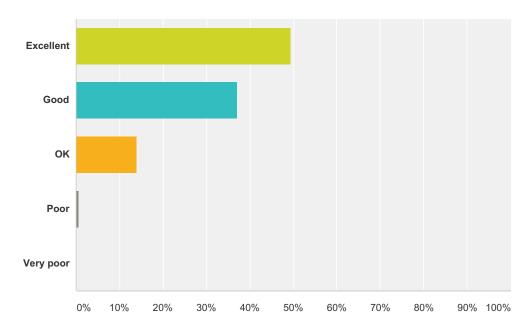

# Q3 How would you rate the patient information provided online for your condition/treatment?

Answered: 180 Skipped: 8

| Answer Choices         | Responses |    |
|------------------------|-----------|----|
| Excellent              | 49.44%    | 89 |
| Good                   | 37.22%    | 67 |
| OK                     | 13.89%    | 25 |
| Poor                   | 0.56%     | 1  |
| Very poor              | 0.00%     | 0  |
| Total Respondents: 180 |           |    |