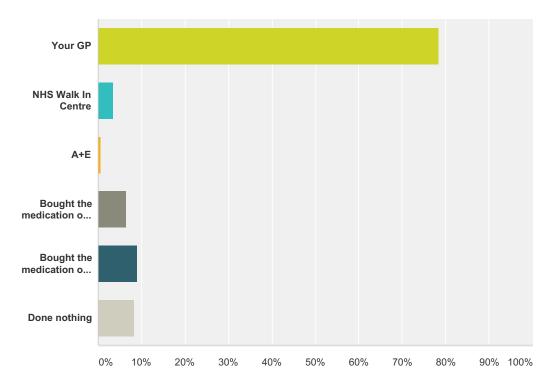

#### Q6 If you had not used this service, where else would you have gone?

Answered: 168 Skipped: 20

| swer Choices                            | Responses |     |
|-----------------------------------------|-----------|-----|
| Your GP                                 | 78.57%    | 132 |
| NHS Walk In Centre                      | 3.57%     | 6   |
| A+E                                     | 0.60%     | 1   |
| Bought the medication over the counter  | 6.55%     | 11  |
| Bought the medication over the internet | 8.93%     | 15  |
| Done nothing                            | 8.33%     | 14  |
| tal Respondents: 168                    |           |     |