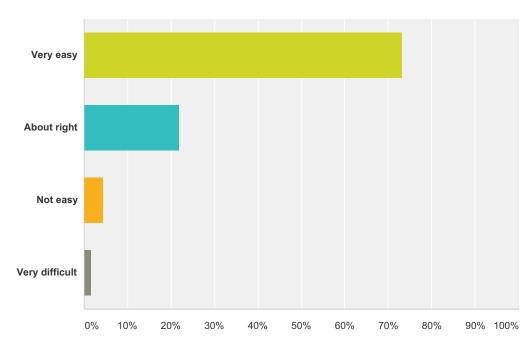

### Q2 How easy was the medical screening questionnaire to complete?

| Answer Choices         | Responses |     |
|------------------------|-----------|-----|
| Very easy              | 73.22%    | 134 |
| About right            | 21.86%    | 40  |
| Not easy               | 4.37%     | 8   |
| Very difficult         | 1.64%     | 3   |
| Total Respondents: 183 |           |     |