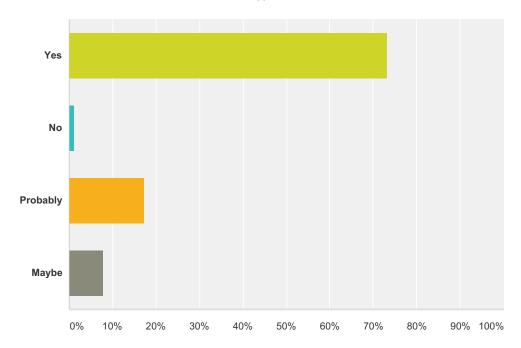

#### Q9 Will you use the service again?

Answered: 75 Skipped: 113

| Answer Choices | Responses |    |
|----------------|-----------|----|
| Yes            | 73.33%    | 55 |
| No             | 1.33%     | 1  |
| Probably       | 17.33%    | 13 |
| Maybe          | 8.00%     | 6  |
| Total          |           | 75 |