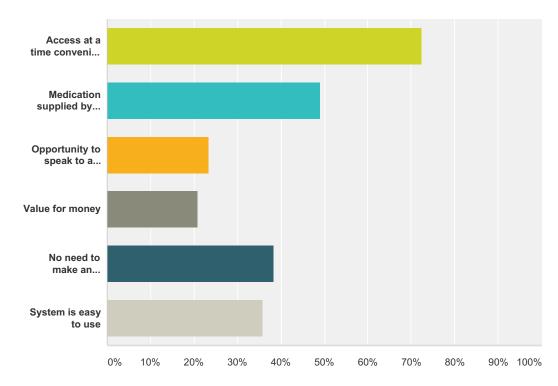

#### Q7 What did you like most about the service? (please select all that apply)

Answered: 167 Skipped: 21

| Answer Choices                                              | Responses |     |
|-------------------------------------------------------------|-----------|-----|
| Access at a time convenient to you                          | 72.46%    | 121 |
| Medication supplied by your local pharmacy                  | 49.10%    | 82  |
| Opportunity to speak to a qualified healthcare professional | 23.35%    | 39  |
| Value for money                                             | 20.96%    | 35  |
| No need to make an appointment                              | 38.32%    | 64  |
| System is easy to use                                       | 35.93%    | 60  |
| Total Respondents: 167                                      |           |     |