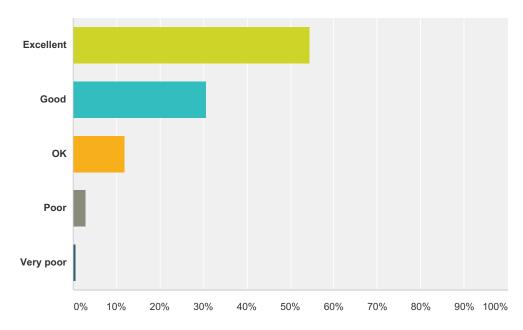

## Q5 How would you rate your overall experience of this service?

Answered: 176 Skipped: 12

| Answer Choices        | Responses |    |
|-----------------------|-----------|----|
| Excellent             | 54.55%    | 96 |
| Good                  | 30.68%    | 54 |
| OK                    | 11.93%    | 21 |
| Poor                  | 2.84%     | 5  |
| Very poor             | 0.57%     | 1  |
| otal Respondents: 176 |           |    |