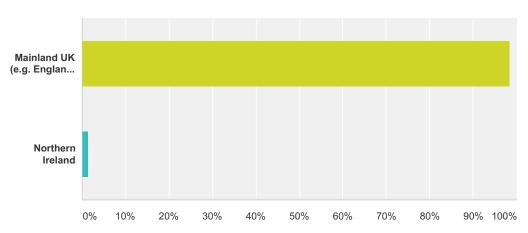

#### Q1 Are you accessing the service from:

Answered: 64 Skipped: 124

| Answer Choices                                | Responses |    |
|-----------------------------------------------|-----------|----|
| Mainland UK (e.g. England, Wales or Scotland) | 98.44%    | 63 |
| Northern Ireland                              | 1.56%     | 1  |
| Total                                         |           | 64 |